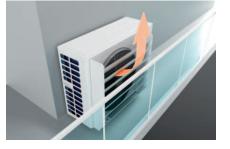

#### **Key Features:**

- For Flexible Air Discharge Directions: the well-designed air outlet guide candivert the airflow to up, left, or right directions
- Enhance the heat dissipation efficiency.

### **Model Match Table**

| Name                        | Air Outlet Guide                                       |
|-----------------------------|--------------------------------------------------------|
| Model                       | SPAOG-01                                               |
| Outdoor Unit Cabinet Specs. | 33-5/64 x 43-5/16 x 15-23/64 in. (840 x 1100 x 390 mm) |