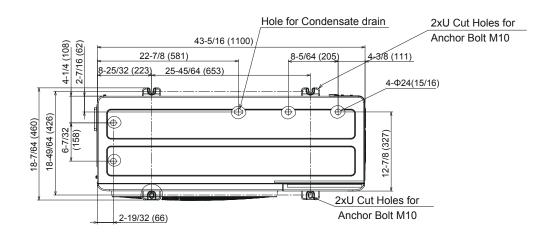

| Model name                              |                                  |                           | CHV6-RS24URBM                                                   |  |
|-----------------------------------------|----------------------------------|---------------------------|-----------------------------------------------------------------|--|
| Ton                                     |                                  |                           | 2                                                               |  |
| Model Power Supply Phase Voltage        |                                  | Hz                        | AC 1-Phase 208/230V 60Hz                                        |  |
| Cooling capacity                        | Rated capacity                   | Btu/h                     | 24,000                                                          |  |
|                                         | Input power (Ducted/Non-ducted)  | kW                        | 2.09/2.00                                                       |  |
| (Ducted/Non-ducted)                     | EER2 (Ducted/Non-ducted)         | (Btu/h)/W                 | 11.50/12.00                                                     |  |
|                                         | SEER2 (Ducted/Non-ducted)        | (Btu/h)/W                 | 18.15/18.15                                                     |  |
|                                         | Rated apacity                    | Btu/h                     | 27,000                                                          |  |
|                                         | Input power (Ducted/Non-ducted)  | kW                        | 2.08/1.93                                                       |  |
|                                         | COP 47°F (Ducted/Non-ducted)     | kW/kW                     | 3.80/4.10                                                       |  |
| Heating capacity<br>(Ducted/Non-ducted) | Low temperature heating capacity | Btu/h                     | 20,000                                                          |  |
|                                         | Input power (Ducted/Non-ducted)  | kW                        | 2.34/2.09                                                       |  |
|                                         | COP 17°F (Ducted/Non-ducted)     | kW/kW                     | 2.50/2.80                                                       |  |
|                                         | HSPF2 (Ducted/Non-ducted)        | (Btu/h)/W                 | 8.50/9.00                                                       |  |
|                                         | MCA                              | A                         | 20.9                                                            |  |
| Electrical parameters                   | МОР                              | A                         | 30                                                              |  |
| Air Flow Rate                           | 247                              | CFM (m <sup>3/</sup> min) | 2823 (80)                                                       |  |
| Out Dimension                           |                                  | in                        | 33 <sup>45</sup> ⁄4 x 43 <sup>5</sup> ⁄6 x 15 <sup>23</sup> ⁄64 |  |
| Net Weight                              |                                  | lbs. (kg)                 | 190 (86)                                                        |  |
| Compressor Quantity                     |                                  | -                         | 1                                                               |  |
| Compressor Type                         |                                  | -                         | Rotary                                                          |  |
| Refrigerant Type                        |                                  | -                         | R32                                                             |  |
| Refrigerant Charge Amount               |                                  | lbs. (kg)                 | 4.4 (2.0)                                                       |  |
| Refrigerant Flow Control                |                                  | -                         | Micro-computer Control Expansion Valve                          |  |
| Condenser Fan Quantity                  |                                  | -                         | 1                                                               |  |
| Cabinet Color                           |                                  | -                         | Ivory White                                                     |  |
| Defrigourant Diping                     | Gas Line                         | in                        | 5/8″                                                            |  |
| Refrigerant Piping                      | Liquid Line                      | in                        | 3/8"                                                            |  |
| Maximum Number of Connect               | able IDU                         | -                         | 4                                                               |  |
| Maximum Pipe Length to the F            | arthest Indoor Unit              | ft                        | 262                                                             |  |
|                                         | Maximum below unit               | ft                        | 164                                                             |  |
| Height difference                       | Maximum above unit               | ft                        | 131                                                             |  |
|                                         | Between IDUs                     | ft                        | 49                                                              |  |
| Noise level                             | Cooling/Heating                  | dB(A)                     | 49/51                                                           |  |
| Operation range                         | Cooling                          | °F DB                     | 23 ~ 122                                                        |  |
| Operation range                         | Heating                          | °F WB                     | -13 ~ 78                                                        |  |