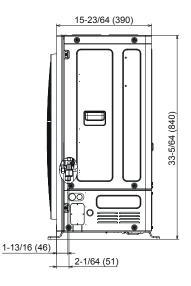

| Model name                              |                                  |                           | CHV6-RS24URBM                                                   |  |
|-----------------------------------------|----------------------------------|---------------------------|-----------------------------------------------------------------|--|
| Ton                                     |                                  |                           | 2                                                               |  |
| Model Power Supply Phase Voltage        |                                  | Hz                        | AC 1-Phase 208/230V 60Hz                                        |  |
| Cooling capacity                        | Rated capacity                   | Btu/h                     | 24,000                                                          |  |
|                                         | Input power (Ducted/Non-ducted)  | kW                        | 2.09/2.00                                                       |  |
| (Ducted/Non-ducted)                     | EER2 (Ducted/Non-ducted)         | (Btu/h)/W                 | 11.50/12.00                                                     |  |
|                                         | SEER2 (Ducted/Non-ducted)        | (Btu/h)/W                 | 18.15/18.15                                                     |  |
|                                         | Rated apacity                    | Btu/h                     | 27,000                                                          |  |
|                                         | Input power (Ducted/Non-ducted)  | kW                        | 2.08/1.93                                                       |  |
|                                         | COP 47°F (Ducted/Non-ducted)     | kW/kW                     | 3.80/4.10                                                       |  |
| Heating capacity<br>(Ducted/Non-ducted) | Low temperature heating capacity | Btu/h                     | 20,000                                                          |  |
|                                         | Input power (Ducted/Non-ducted)  | kW                        | 2.34/2.09                                                       |  |
|                                         | COP 17°F (Ducted/Non-ducted)     | kW/kW                     | 2.50/2.80                                                       |  |
|                                         | HSPF2 (Ducted/Non-ducted)        | (Btu/h)/W                 | 8.50/9.00                                                       |  |
|                                         | MCA                              | A                         | 20.9                                                            |  |
| Electrical parameters                   | МОР                              | A                         | 30                                                              |  |
| Air Flow Rate                           | 247                              | CFM (m <sup>3/</sup> min) | 2823 (80)                                                       |  |
| Out Dimension                           |                                  | in                        | 33 <sup>45</sup> ⁄4 x 43 <sup>5</sup> ⁄6 x 15 <sup>23</sup> ⁄64 |  |
| Net Weight                              |                                  | lbs. (kg)                 | 190 (86)                                                        |  |
| Compressor Quantity                     |                                  | -                         | 1                                                               |  |
| Compressor Type                         |                                  | -                         | Rotary                                                          |  |
| Refrigerant Type                        |                                  | -                         | R32                                                             |  |
| Refrigerant Charge Amount               |                                  | lbs. (kg)                 | 4.4 (2.0)                                                       |  |
| Refrigerant Flow Control                |                                  | -                         | Micro-computer Control Expansion Valve                          |  |
| Condenser Fan Quantity                  |                                  | -                         | 1                                                               |  |
| Cabinet Color                           |                                  | -                         | Ivory White                                                     |  |
| Defrigourant Diping                     | Gas Line                         | in                        | 5/8″                                                            |  |
| Refrigerant Piping                      | Liquid Line                      | in                        | 3/8"                                                            |  |
| Maximum Number of Connect               | able IDU                         | -                         | 4                                                               |  |
| Maximum Pipe Length to the F            | arthest Indoor Unit              | ft                        | 262                                                             |  |
|                                         | Maximum below unit               | ft                        | 164                                                             |  |
| Height difference                       | Maximum above unit               | ft                        | 131                                                             |  |
|                                         | Between IDUs                     | ft                        | 49                                                              |  |
| Noise level                             | Cooling/Heating                  | dB(A)                     | 49/51                                                           |  |
| Operation range                         | Cooling                          | °F DB                     | 23 ~ 122                                                        |  |
| Operation range                         | Heating                          | °F WB                     | -13 ~ 78                                                        |  |

4. The final appearance of outdoor units is subject to the actual products.

Unit: inch (mm)

Unit: inch (mm)

| Job Name:     | Date:         |
|---------------|---------------|
| Location:     | Approval:     |
| Engineer:     | Construction: |
| Submitted to: | Unit #:       |
| Submitted by: | Drawing #:    |
| Reference:    |               |