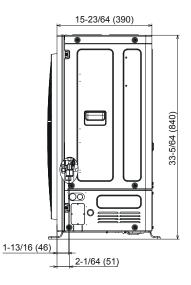

| Model name                              |                                  |                           | CHV6-RS24URBM                                                   |  |
|-----------------------------------------|----------------------------------|---------------------------|-----------------------------------------------------------------|--|
| Ton                                     |                                  |                           | 2                                                               |  |
| Model Power Supply Phase Voltage        |                                  | Hz                        | AC 1-Phase 208/230V 60Hz                                        |  |
| Cooling capacity                        | Rated capacity                   | Btu/h                     | 24,000                                                          |  |
|                                         | Input power (Ducted/Non-ducted)  | kW                        | 2.09/2.00                                                       |  |
| (Ducted/Non-ducted)                     | EER2 (Ducted/Non-ducted)         | (Btu/h)/W                 | 11.50/12.00                                                     |  |
|                                         | SEER2 (Ducted/Non-ducted)        | (Btu/h)/W                 | 18.15/18.15                                                     |  |
|                                         | Rated apacity                    | Btu/h                     | 27,000                                                          |  |
|                                         | Input power (Ducted/Non-ducted)  | kW                        | 2.08/1.93                                                       |  |
|                                         | COP 47°F (Ducted/Non-ducted)     | kW/kW                     | 3.80/4.10                                                       |  |
| Heating capacity<br>(Ducted/Non-ducted) | Low temperature heating capacity | Btu/h                     | 20,000                                                          |  |
|                                         | Input power (Ducted/Non-ducted)  | kW                        | 2.34/2.09                                                       |  |
|                                         | COP 17°F (Ducted/Non-ducted)     | kW/kW                     | 2.50/2.80                                                       |  |
|                                         | HSPF2 (Ducted/Non-ducted)        | (Btu/h)/W                 | 8.50/9.00                                                       |  |
|                                         | MCA                              | A                         | 20.9                                                            |  |
| Electrical parameters                   | МОР                              | A                         | 30                                                              |  |
| Air Flow Rate                           | 247                              | CFM (m <sup>3/</sup> min) | 2823 (80)                                                       |  |
| Out Dimension                           |                                  | in                        | 33 <sup>45</sup> ⁄4 x 43 <sup>5</sup> ⁄6 x 15 <sup>23</sup> ⁄64 |  |
| Net Weight                              |                                  | lbs. (kg)                 | 190 (86)                                                        |  |
| Compressor Quantity                     |                                  | -                         | 1                                                               |  |
| Compressor Type                         |                                  | -                         | Rotary                                                          |  |
| Refrigerant Type                        |                                  | -                         | R32                                                             |  |
| Refrigerant Charge Amount               |                                  | lbs. (kg)                 | 4.4 (2.0)                                                       |  |
| Refrigerant Flow Control                |                                  | -                         | Micro-computer Control Expansion Valve                          |  |
| Condenser Fan Quantity                  |                                  | -                         | 1                                                               |  |
| Cabinet Color                           |                                  | -                         | Ivory White                                                     |  |
| Defrigourant Diping                     | Gas Line                         | in                        | 5/8″                                                            |  |
| Refrigerant Piping                      | Liquid Line                      | in                        | 3/8"                                                            |  |
| Maximum Number of Connect               | able IDU                         | -                         | 4                                                               |  |
| Maximum Pipe Length to the F            | arthest Indoor Unit              | ft                        | 262                                                             |  |
|                                         | Maximum below unit               | ft                        | 164                                                             |  |
| Height difference                       | Maximum above unit               | ft                        | 131                                                             |  |
|                                         | Between IDUs                     | ft                        | 49                                                              |  |
| Noise level                             | Cooling/Heating                  | dB(A)                     | 49/51                                                           |  |
| Operation range                         | Cooling                          | °F DB                     | 23 ~ 122                                                        |  |
| Operation range                         | Heating                          | °F WB                     | -13 ~ 78                                                        |  |