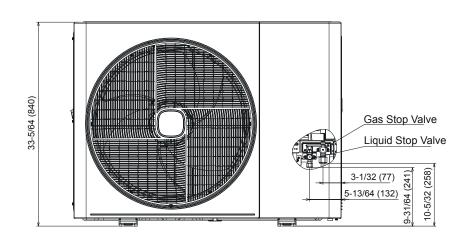

| Model name                              |                                  |                           | CHV6-RS24URBM                                                   |  |
|-----------------------------------------|----------------------------------|---------------------------|-----------------------------------------------------------------|--|
| Ton                                     |                                  |                           | 2                                                               |  |
| Model Power Supply Phase Voltage        |                                  | Hz                        | AC 1-Phase 208/230V 60Hz                                        |  |
| Cooling capacity                        | Rated capacity                   | Btu/h                     | 24,000                                                          |  |
|                                         | Input power (Ducted/Non-ducted)  | kW                        | 2.09/2.00                                                       |  |
| (Ducted/Non-ducted)                     | EER2 (Ducted/Non-ducted)         | (Btu/h)/W                 | 11.50/12.00                                                     |  |
|                                         | SEER2 (Ducted/Non-ducted)        | (Btu/h)/W                 | 18.15/18.15                                                     |  |
|                                         | Rated apacity                    | Btu/h                     | 27,000                                                          |  |
|                                         | Input power (Ducted/Non-ducted)  | kW                        | 2.08/1.93                                                       |  |
|                                         | COP 47°F (Ducted/Non-ducted)     | kW/kW                     | 3.80/4.10                                                       |  |
| Heating capacity<br>(Ducted/Non-ducted) | Low temperature heating capacity | Btu/h                     | 20,000                                                          |  |
|                                         | Input power (Ducted/Non-ducted)  | kW                        | 2.34/2.09                                                       |  |
|                                         | COP 17°F (Ducted/Non-ducted)     | kW/kW                     | 2.50/2.80                                                       |  |
|                                         | HSPF2 (Ducted/Non-ducted)        | (Btu/h)/W                 | 8.50/9.00                                                       |  |
|                                         | MCA                              | A                         | 20.9                                                            |  |
| Electrical parameters                   | МОР                              | A                         | 30                                                              |  |
| Air Flow Rate                           | 247                              | CFM (m <sup>3/</sup> min) | 2823 (80)                                                       |  |
| Out Dimension                           |                                  | in                        | 33 <sup>45</sup> ⁄4 x 43 <sup>5</sup> ⁄6 x 15 <sup>23</sup> ⁄64 |  |
| Net Weight                              |                                  | lbs. (kg)                 | 190 (86)                                                        |  |
| Compressor Quantity                     |                                  | -                         | 1                                                               |  |
| Compressor Type                         |                                  | -                         | Rotary                                                          |  |
| Refrigerant Type                        |                                  | -                         | R32                                                             |  |
| Refrigerant Charge Amount               |                                  | lbs. (kg)                 | 4.4 (2.0)                                                       |  |
| Refrigerant Flow Control                |                                  | -                         | Micro-computer Control Expansion Valve                          |  |
| Condenser Fan Quantity                  |                                  | -                         | 1                                                               |  |
| Cabinet Color                           |                                  | -                         | Ivory White                                                     |  |
| Defrigourant Diping                     | Gas Line                         | in                        | 5/8″                                                            |  |
| Refrigerant Piping                      | Liquid Line                      | in                        | 3/8"                                                            |  |
| Maximum Number of Connect               | able IDU                         | -                         | 4                                                               |  |
| Maximum Pipe Length to the F            | arthest Indoor Unit              | ft                        | 262                                                             |  |
|                                         | Maximum below unit               | ft                        | 164                                                             |  |
| Height difference                       | Maximum above unit               | ft                        | 131                                                             |  |
|                                         | Between IDUs                     | ft                        | 49                                                              |  |
| Noise level                             | Cooling/Heating                  | dB(A)                     | 49/51                                                           |  |
| Operation range                         | Cooling                          | °F DB                     | 23 ~ 122                                                        |  |
| Operation range                         | Heating                          | °F WB                     | -13 ~ 78                                                        |  |

4. The final appearance of outdoor units is subject to the actual products.

Unit: inch (mm)

Unit: inch (mm)

| Job Name:     | Date:         |
|---------------|---------------|
| Location:     | Approval:     |
| Engineer:     | Construction: |
| Submitted to: | Unit #:       |
| Submitted by: | Drawing #:    |
| Reference:    |               |