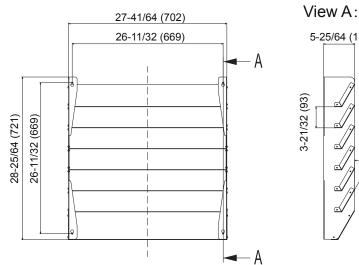

### Dimension

#### Unit: in. (mm)

30

Cooper&Hunter products are subject to continuous improvements. Cooper&Hunter reserves the right to modify product design, specifications and information in this data sheet without notice and without incurring any obligations. Actual unit design may differ from images shown in this submittal sheet.