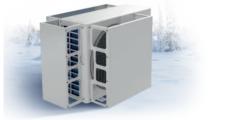

### **Key Features:**

- Extended cooling operation range to 5°F(-15°C)~122°F (50°C)
- Achieve lower operational range for cooling
- Wind Guard allows system to operate at 100% COOLING capacity at reducedoutdoor temperatures, while Performance of high temperature cooling andheating will be slightly affected.

# Model Match Table

| Name                        | Wind Guard                                             |
|-----------------------------|--------------------------------------------------------|
| Model                       | SPWG-01                                                |
| Outdoor Unit Cabinet Specs. | 33-5/64 x 43-5/16 x 15-23/64 in. (840 x 1100 x 390 mm) |
| Applicable Outdoor Unit     | CHV7-24/36/48URBM                                      |

### Dimension

| No. | Name             | Thumbnail | Dimensions (in. (mm))                                                                                                                                                                                                                                                                                                                                                                                                                                                                                                                                                                                                                                                                                                                                                                                                                                                                                                                                                                                                                                                                                                                                                                                                                                                                                                                                                                                                                                                                                                                                                                                                                                                                                                                                                                                                                                                                                                                                                                                                                                                                                                                                                                                                                                                                                                                                                                                                                                                                                                                                                                                                                                                                                                                                                                                                            |
|-----|------------------|-----------|----------------------------------------------------------------------------------------------------------------------------------------------------------------------------------------------------------------------------------------------------------------------------------------------------------------------------------------------------------------------------------------------------------------------------------------------------------------------------------------------------------------------------------------------------------------------------------------------------------------------------------------------------------------------------------------------------------------------------------------------------------------------------------------------------------------------------------------------------------------------------------------------------------------------------------------------------------------------------------------------------------------------------------------------------------------------------------------------------------------------------------------------------------------------------------------------------------------------------------------------------------------------------------------------------------------------------------------------------------------------------------------------------------------------------------------------------------------------------------------------------------------------------------------------------------------------------------------------------------------------------------------------------------------------------------------------------------------------------------------------------------------------------------------------------------------------------------------------------------------------------------------------------------------------------------------------------------------------------------------------------------------------------------------------------------------------------------------------------------------------------------------------------------------------------------------------------------------------------------------------------------------------------------------------------------------------------------------------------------------------------------------------------------------------------------------------------------------------------------------------------------------------------------------------------------------------------------------------------------------------------------------------------------------------------------------------------------------------------------------------------------------------------------------------------------------------------------|
| 1   | Front Wind Guard |           | 8-5/32 (207) 27-1/8 (689)                                                                                                                                                                                                                                                                                                                                                                                                                                                                                                                                                                                                                                                                                                                                                                                                                                                                                                                                                                                                                                                                                                                                                                                                                                                                                                                                                                                                                                                                                                                                                                                                                                                                                                                                                                                                                                                                                                                                                                                                                                                                                                                                                                                                                                                                                                                                                                                                                                                                                                                                                                                                                                                                                                                                                                                                        |
| 2   | Left Wind Guard  |           | 13-21/32 (347)<br>9-11/16 (246)<br>(FFL)<br>13-21/32 (347)<br>13-21/32                                                                                                                                                                                                                                                                                                                                                                                                                                   |
| 3   | Rear Wind Guard  |           | 37-31/64 (952)<br>8-5/32 (207)<br>(1474)<br>1474<br>1474<br>1474<br>1474<br>1474<br>1474<br>1474<br>1474<br>1474<br>1474<br>1474<br>1474<br>1474<br>1474<br>1474<br>1474<br>1474<br>1474<br>1474<br>1474<br>1474<br>1474<br>1474<br>1474<br>1474<br>1474<br>1474<br>1474<br>1474<br>1474<br>1474<br>1474<br>1474<br>1474<br>1474<br>1474<br>1474<br>1474<br>1474<br>1474<br>1474<br>1474<br>1474<br>1474<br>1474<br>1474<br>1474<br>1474<br>1474<br>1474<br>1474<br>1474<br>1474<br>1474<br>1474<br>1474<br>1474<br>1474<br>1474<br>1474<br>1474<br>1474<br>1474<br>1474<br>1474<br>1474<br>1474<br>1474<br>1474<br>1474<br>1474<br>1474<br>1474<br>1474<br>1474<br>1474<br>1474<br>1474<br>1474<br>1474<br>1474<br>1474<br>1474<br>1474<br>1474<br>1474<br>1474<br>1474<br>1474<br>1474<br>1474<br>1474<br>1474<br>1474<br>1474<br>1474<br>1474<br>1474<br>1474<br>1474<br>1474<br>1474<br>1474<br>1474<br>1474<br>1474<br>1474<br>1474<br>1474<br>1474<br>1474<br>1474<br>1474<br>1474<br>1474<br>1474<br>1474<br>1474<br>1474<br>1474<br>1474<br>1474<br>1474<br>1474<br>1474<br>1474<br>1474<br>1474<br>1474<br>1474<br>1474<br>1474<br>1474<br>1474<br>1474<br>1474<br>1474<br>1474<br>1474<br>1474<br>1474<br>1474<br>1474<br>1474<br>1474<br>1474<br>1474<br>1474<br>1474<br>1474<br>1474<br>1474<br>1474<br>1474<br>1474<br>1474<br>1474<br>1474<br>1474<br>1474<br>1474<br>1474<br>1474<br>1474<br>1474<br>1474<br>1474<br>1474<br>1474<br>1474<br>1474<br>1474<br>1474<br>1474<br>1474<br>1474<br>1474<br>1474<br>1474<br>1474<br>1474<br>1474<br>1474<br>1474<br>1474<br>1474<br>1474<br>1474<br>1474<br>1474<br>1474<br>1474<br>1474<br>1474<br>1474<br>1474<br>1474<br>1474<br>1474<br>1474<br>1474<br>1474<br>1474<br>1474<br>1474<br>1474<br>1474<br>1474<br>1474<br>1474<br>1474<br>1474<br>1474<br>1474<br>1474<br>1474<br>1474<br>1474<br>1474<br>1474<br>1474<br>1474<br>1474<br>1474<br>1474<br>1474<br>1474<br>1474<br>1474<br>1474<br>1474<br>1474<br>1474<br>1474<br>1474<br>1474<br>1474<br>1474<br>1474<br>1474<br>1474<br>1474<br>1474<br>1474<br>1474<br>1474<br>1474<br>1474<br>1474<br>1474<br>1474<br>1474<br>1474<br>1474<br>1474<br>1474<br>1474<br>1474<br>1474<br>1474<br>1474<br>1474<br>1474<br>1474<br>1474<br>1474<br>1474<br>1474<br>1474<br>1474<br>1474<br>1474<br>1474<br>1474<br>1474<br>1474<br>1474<br>1474<br>1474<br>1474<br>1474<br>1474<br>1474<br>1474<br>1474<br>1474<br>1474<br>1474<br>1474<br>1474<br>1474<br>1474<br>1474<br>1474<br>1474<br>1474<br>1474<br>1474<br>1474<br>1474<br>1474<br>1474<br>1474<br>1474<br>1474<br>1474<br>1474<br>1474<br>1474<br>1474<br>1474<br>1474<br>1474<br>1474<br>1474<br>1474<br>1474<br>1474<br>1474<br>1474<br>1474<br>1474<br>1474<br>1474<br>1474<br>1474<br>1474<br>1474<br>1474<br>1474<br>1474<br>1474<br>1474<br>1474<br>1474 |