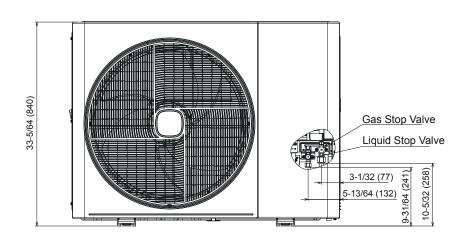

| Model name                              |                                  |                           | CHV6-RS24URBM                                                   |  |
|-----------------------------------------|----------------------------------|---------------------------|-----------------------------------------------------------------|--|
| Ton                                     |                                  |                           | 2                                                               |  |
| Model Power Supply Phase Voltage        |                                  | Hz                        | AC 1-Phase 208/230V 60Hz                                        |  |
| Cooling capacity                        | Rated capacity                   | Btu/h                     | 24,000                                                          |  |
|                                         | Input power (Ducted/Non-ducted)  | kW                        | 2.09/2.00                                                       |  |
| (Ducted/Non-ducted)                     | EER2 (Ducted/Non-ducted)         | (Btu/h)/W                 | 11.50/12.00                                                     |  |
|                                         | SEER2 (Ducted/Non-ducted)        | (Btu/h)/W                 | 18.15/18.15                                                     |  |
|                                         | Rated apacity                    | Btu/h                     | 27,000                                                          |  |
|                                         | Input power (Ducted/Non-ducted)  | kW                        | 2.08/1.93                                                       |  |
|                                         | COP 47°F (Ducted/Non-ducted)     | kW/kW                     | 3.80/4.10                                                       |  |
| Heating capacity<br>(Ducted/Non-ducted) | Low temperature heating capacity | Btu/h                     | 20,000                                                          |  |
|                                         | Input power (Ducted/Non-ducted)  | kW                        | 2.34/2.09                                                       |  |
|                                         | COP 17°F (Ducted/Non-ducted)     | kW/kW                     | 2.50/2.80                                                       |  |
|                                         | HSPF2 (Ducted/Non-ducted)        | (Btu/h)/W                 | 8.50/9.00                                                       |  |
|                                         | MCA                              | A                         | 20.9                                                            |  |
| Electrical parameters                   | МОР                              | A                         | 30                                                              |  |
| Air Flow Rate                           | 247                              | CFM (m <sup>3/</sup> min) | 2823 (80)                                                       |  |
| Out Dimension                           |                                  | in                        | 33 <sup>45</sup> ⁄4 x 43 <sup>5</sup> ⁄6 x 15 <sup>23</sup> ⁄64 |  |
| Net Weight                              |                                  | lbs. (kg)                 | 190 (86)                                                        |  |
| Compressor Quantity                     |                                  | -                         | 1                                                               |  |
| Compressor Type                         |                                  | -                         | Rotary                                                          |  |
| Refrigerant Type                        |                                  | -                         | R32                                                             |  |
| Refrigerant Charge Amount               |                                  | lbs. (kg)                 | 4.4 (2.0)                                                       |  |
| Refrigerant Flow Control                |                                  | -                         | Micro-computer Control Expansion Valve                          |  |
| Condenser Fan Quantity                  |                                  | -                         | 1                                                               |  |
| Cabinet Color                           |                                  | -                         | Ivory White                                                     |  |
| Defrigourant Diping                     | Gas Line                         | in                        | 5/8″                                                            |  |
| Refrigerant Piping                      | Liquid Line                      | in                        | 3/8"                                                            |  |
| Maximum Number of Connect               | able IDU                         | -                         | 4                                                               |  |
| Maximum Pipe Length to the F            | arthest Indoor Unit              | ft                        | 262                                                             |  |
|                                         | Maximum below unit               | ft                        | 164                                                             |  |
| Height difference                       | Maximum above unit               | ft                        | 131                                                             |  |
|                                         | Between IDUs                     | ft                        | 49                                                              |  |
| Noise level                             | Cooling/Heating                  | dB(A)                     | 49/51                                                           |  |
| Operation range                         | Cooling                          | °F DB                     | 23 ~ 122                                                        |  |
| Operation range                         | Heating                          | °F WB                     | -13 ~ 78                                                        |  |