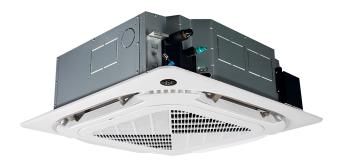

#### **KEY FEATURES:**

- Refrigerant Sensor
- Humidity Sensor
- GoldFin Anti-Corrosive Coating
- Multiple Fan Speeds
- Fresh Air Intake
- Omni-Directional Airflow
- Smart-Kit Bult-in on Wall Thermostat
- Inverter technology

NOTES:

| Indoor Model                                |                    |           | CH-RSH36LCCT                                  |
|---------------------------------------------|--------------------|-----------|-----------------------------------------------|
| Power supply                                |                    | V, Ph, Hz | 208-230V, 1Ph, 60Hz                           |
| Communication wiring                        |                    |           | AWG 14-2                                      |
| Cooling                                     | Capacity           | Btu/h     | 36,000 (6,400~39,800)                         |
|                                             | Input              | w         | 3,720 (560~4,360)                             |
|                                             | Rated current      | А         | 16.4 (4.1~19.3)                               |
|                                             | EER/EER2           | Btu/w     | 9.6                                           |
|                                             | SEER/SEER2         | Btu/w     | 20                                            |
| Heating at 47 °F                            | Capacity           | Btu/h     | 38,000 (14,400~42,200)                        |
|                                             | Input              | W         | 3,365 (840~3,580)                             |
|                                             | Rated current      | А         | 15 (4.6~15.7)                                 |
|                                             | COP                | W/W       | 3.31                                          |
|                                             | HSPF4/HSPF2-4      |           | 10.3                                          |
|                                             | HSPF5/HSPF2-5      |           | 7.9                                           |
| Indoor fan motor                            |                    | Qty       | 1                                             |
|                                             |                    | Input     | 125                                           |
|                                             |                    | RLA       | 1                                             |
| Indoor air flow (Turbo/Hi/Med/Lo) (No duct) |                    | CFM       | 1,041.8 / 947.6 / 853.5 / 753.4               |
| ESP (range)                                 |                    | ln.wg.    | /                                             |
| Indoor noise level (Hi/Med/Lo)              |                    | dB(A)     | 52.5/47/39.5                                  |
| Dehumidification                            |                    | L/H       | 8.94                                          |
| Indoor unit                                 | Dimensions (WxDxH) | inch      | 32.68 x 32.68 x 9.65                          |
|                                             | Packing (WxDxH)    | inch      | 35.83 x 35.83 x 11.42                         |
|                                             | Net/Gross weight   | lbs       | 59.30/71.43                                   |
| Drainage water pipe diameter                |                    | inch      | 1"                                            |
| Refrigerant piping (Liquid side/Gas side)   |                    | inch      | 3/8"/3/4"                                     |
| Design pressure                             |                    | PSIG      | 550/340                                       |
| Controller                                  |                    | ·         | wire controller + remote controller available |
| Room temperature                            | Cooling            | F         | 60~90                                         |
|                                             | Heating            | F         | 32~86                                         |