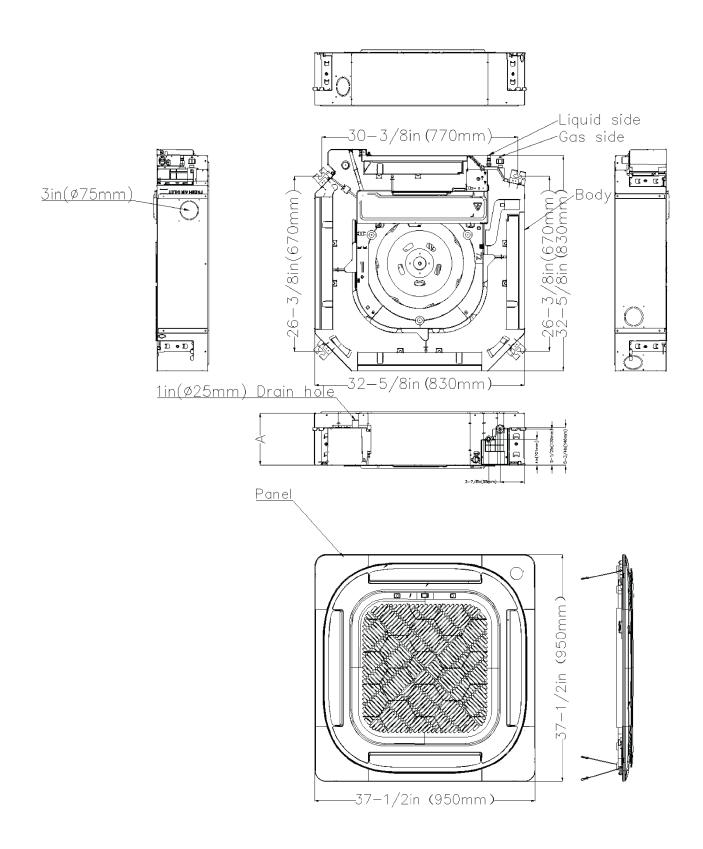

NOTES:

| Indoor Model                                |                    |           | CH-RSH36LCCT                                  |
|---------------------------------------------|--------------------|-----------|-----------------------------------------------|
| Power supply                                |                    | V, Ph, Hz | 208-230V, 1Ph, 60Hz                           |
| Communication wiring                        |                    |           | AWG 14-2                                      |
| Cooling                                     | Capacity           | Btu/h     | 36,000 (6,400~39,800)                         |
|                                             | Input              | w         | 3,720 (560~4,360)                             |
|                                             | Rated current      | А         | 16.4 (4.1~19.3)                               |
|                                             | EER/EER2           | Btu/w     | 9.6                                           |
|                                             | SEER/SEER2         | Btu/w     | 20                                            |
| Heating at 47 °F                            | Capacity           | Btu/h     | 38,000 (14,400~42,200)                        |
|                                             | Input              | W         | 3,365 (840~3,580)                             |
|                                             | Rated current      | А         | 15 (4.6~15.7)                                 |
|                                             | COP                | W/W       | 3.31                                          |
|                                             | HSPF4/HSPF2-4      |           | 10.3                                          |
|                                             | HSPF5/HSPF2-5      |           | 7.9                                           |
| Indoor fan motor                            |                    | Qty       | 1                                             |
|                                             |                    | Input     | 125                                           |
|                                             |                    | RLA       | 1                                             |
| Indoor air flow (Turbo/Hi/Med/Lo) (No duct) |                    | CFM       | 1,041.8 / 947.6 / 853.5 / 753.4               |
| ESP (range)                                 |                    | ln.wg.    | /                                             |
| Indoor noise level (Hi/Med/Lo)              |                    | dB(A)     | 52.5/47/39.5                                  |
| Dehumidification                            |                    | L/H       | 8.94                                          |
| Indoor unit                                 | Dimensions (WxDxH) | inch      | 32.68 x 32.68 x 9.65                          |
|                                             | Packing (WxDxH)    | inch      | 35.83 x 35.83 x 11.42                         |
|                                             | Net/Gross weight   | lbs       | 59.30/71.43                                   |
| Drainage water pipe diameter                |                    | inch      | 1"                                            |
| Refrigerant piping (Liquid side/Gas side)   |                    | inch      | 3/8"/3/4"                                     |
| Design pressure                             |                    | PSIG      | 550/340                                       |
| Controller                                  |                    | ·         | wire controller + remote controller available |
| Room temperature                            | Cooling            | F         | 60~90                                         |
|                                             | Heating            | F         | 32~86                                         |