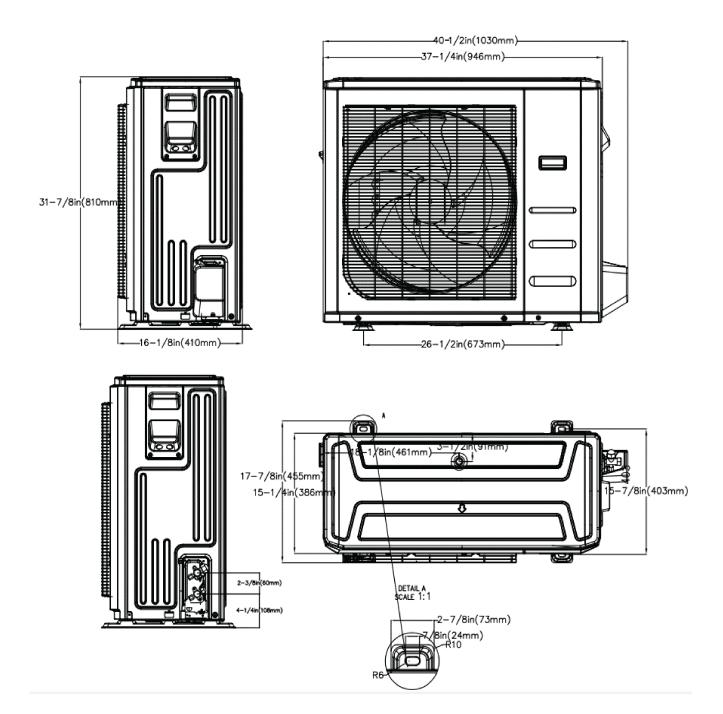

| Outdoor Model                              |                          |           | CH-R36LCU-230VO       |
|--------------------------------------------|--------------------------|-----------|-----------------------|
| Power supply                               |                          | V, Ph, Hz | 208-230V, 1Ph, 60Hz   |
| Min. circuit ampacity                      |                          | A         | 33                    |
| Max. fuse                                  |                          | А         | 35                    |
| Compressor                                 | Model                    |           | KTF310D43UMT          |
|                                            | Туре                     |           | ROTARY                |
|                                            | Brand                    |           | GMCC                  |
|                                            | Capacity                 | Btu/h     | 34,150                |
|                                            | Input                    | W         | 2,765                 |
|                                            | Rated current (RLA)      | A         | 21.5                  |
|                                            | Refrigerant oil          | OZ        | VG74 33.8             |
|                                            | Qty                      |           | 1                     |
|                                            | Input                    | W         | 120                   |
| Outdoor fan motor                          | RLA                      | А         | 1.4                   |
|                                            | Speed                    | r/min     | 950/800/500           |
| Outdoor air flow (Max)                     |                          | CFM       | 2,413.3               |
| Outdoor noise level (Max)                  |                          | dB(A)     | 63                    |
| Throttle type                              |                          |           | EXV+Throttle valve    |
| Outdoor unit                               | Dimensions (WxDxH)       | inch      | 37.24 x 16.14 x 31.89 |
|                                            | Packing (WxDxH)          | inch      | 42.91 x 19.68 x 34.84 |
|                                            | Net/Gross weight         | inch      | 152.34/162.48         |
| Refrigerant                                | Туре                     |           | R454B                 |
|                                            | Precharge                | ft        | 25                    |
| Additional charge for 1/4 inch liquid pipe |                          | OZ        | /                     |
| Additional charge for 3/8 inch liquid pipe |                          | OZ        | 0.32                  |
| Refrigerant piping                         | Liquid side/Gas side     | inch      | 3/8"/3/4"             |
|                                            | Max. pipe length         | ft        | 246                   |
|                                            | Max. difference in level | ft        | 98.4                  |
| Ambient temperature                        | Cooling                  | F         | -13 ~ 122             |
|                                            | Heating                  | F         | -13~75                |