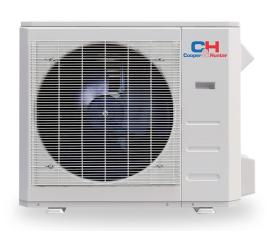

| Outdoor Model                              |                          |           | CH-R36LCU-230VO       |
|--------------------------------------------|--------------------------|-----------|-----------------------|
| Power supply                               |                          | V, Ph, Hz | 208-230V, 1Ph, 60Hz   |
| Min. circuit ampacity                      |                          | A         | 33                    |
| Max. fuse                                  |                          | А         | 35                    |
| Compressor                                 | Model                    |           | KTF310D43UMT          |
|                                            | Туре                     |           | ROTARY                |
|                                            | Brand                    |           | GMCC                  |
|                                            | Capacity                 | Btu/h     | 34,150                |
|                                            | Input                    | W         | 2,765                 |
|                                            | Rated current (RLA)      | A         | 21.5                  |
|                                            | Refrigerant oil          | OZ        | VG74 33.8             |
|                                            | Qty                      |           | 1                     |
|                                            | Input                    | W         | 120                   |
| Outdoor fan motor                          | RLA                      | А         | 1.4                   |
|                                            | Speed                    | r/min     | 950/800/500           |
| Outdoor air flow (Max)                     |                          | CFM       | 2,413.3               |
| Outdoor noise level (Max)                  |                          | dB(A)     | 63                    |
| Throttle type                              |                          |           | EXV+Throttle valve    |
| Outdoor unit                               | Dimensions (WxDxH)       | inch      | 37.24 x 16.14 x 31.89 |
|                                            | Packing (WxDxH)          | inch      | 42.91 x 19.68 x 34.84 |
|                                            | Net/Gross weight         | inch      | 152.34/162.48         |
| Refrigerant                                | Туре                     |           | R454B                 |
|                                            | Precharge                | ft        | 25                    |
| Additional charge for 1/4 inch liquid pipe |                          | OZ        | /                     |
| Additional charge for 3/8 inch liquid pipe |                          | OZ        | 0.32                  |
| Refrigerant piping                         | Liquid side/Gas side     | inch      | 3/8"/3/4"             |
|                                            | Max. pipe length         | ft        | 246                   |
|                                            | Max. difference in level | ft        | 98.4                  |
| Ambient temperature                        | Cooling                  | F         | -13 ~ 122             |
|                                            | Heating                  | F         | -13~75                |